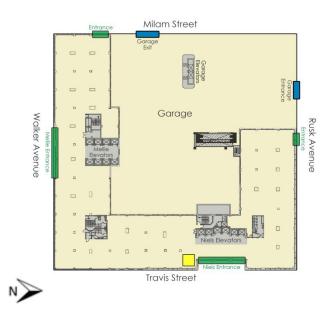

#### PARKING

**AMENITIES** 

**BUILDING HOURS** 

- 7-Story Parking Garage with Access Control
- Parking Ratio 1:1000, Reserved (\$230) & Unreserved (\$165) \*Rates may change
- Valet Visitor Parking & UBER drive-through
- 7 am 7 pm Monday Through Friday
- 7 am 3 pm on Saturday
- Estimated 2022 Operating Expense:
  - Office \$13.54 Retail \$10.50
- Awarded 2016 & 2017 Energy Star
- 2016 BOMA Regional Toby Award: Most Outstanding Historical Building
- Awarded 2004 BOMA Historical Office Building of the Year
- On-Site Property Management, Leasing and Engineering
- Retail Amenities / Food Courts / Banking / ATM
- Building Conference Room
- Controlled after hour access
- 24-Hour Property Monitoring Personnel
- Surveillance Cameras
- LEED Registered
- Tenant Bike Room
- Comprehensive Recycling Program
- RYDE Indoor Cycling Studio— First Floor, Street Access

CONNECTION HVAC ELEVATORS

- Fiber Optic Data, Internet, Cable, Voice
- After Hours Air @ \$100/HR/Zone
- Niels Building: 6 Passenger Elevators
- Mellie Building: 8 Passenger Elevators and 1 Freight Elevator
- 2 Garage Passenger Elevators