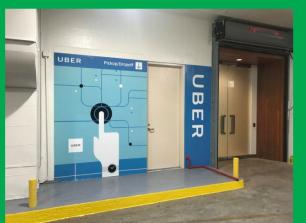

#### PARKING

**AMENITIES** 

**BUILDING HOURS** 

- 7-Story Parking Garage with Access Control
- Parking Ratio 1:1000, Reserved (\$230) & Unreserved (\$165) \*Rates may change
- Valet Visitor Parking & UBER drive-through
- 7 am 7 pm Monday Through Friday
- 7 am 3 pm on Saturday
- Estimated 2022 Operating Expense:
  - Office \$13.54 Retail \$10.50
- Awarded 2016 & 2017 Energy Star
- 2016 BOMA Regional Toby Award: Most Outstanding Historical Building
- Awarded 2004 BOMA Historical Office Building of the Year
- On-Site Property Management, Leasing and Engineering
- Retail Amenities / Food Courts / Banking / ATM
- Building Conference Room
- Controlled after hour access
- 24-Hour Property Monitoring Personnel
- Surveillance Cameras
- LEED Registered
- Tenant Bike Room
- Comprehensive Recycling Program
- RYDE Indoor Cycling Studio— First Floor, Street Access